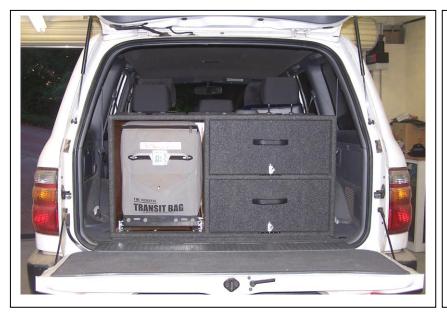

## **Double Decker Drawer** System with Fridge Space

- Heavy duty, ball bearing slides. (100Kg)
- 15mm external ply construction.
- All joints glued & screwed.
- Marine grade carpet.
- Keyed alike security locking system.
- No holes to drill in car.
- High Tensile Bolts to Floor
- Heavy duty fridge slide with locks. Optional
- Drawer size 540W x 805D x 240H internal
- Overall size 1100W x 900D x 590H
- Fridge Opening 450W x 885D x 560H
- Price \$1500.00\* \$1650 Installed
- 40lt Fridge slide \$450 installed
- Specials & Custom Units Available