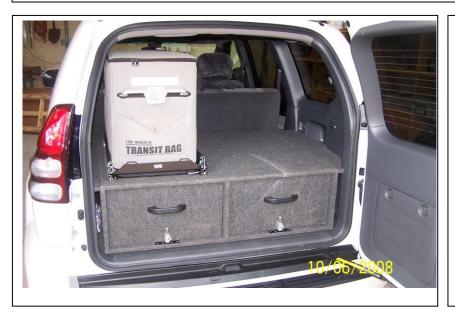

### Side by Side Drawer System

- Heavy duty, ball bearing slides. (100Kg) •
- 15mm external ply construction.
- All joints glued & screwed.
- Marine grade carpet.
- Keyed alike security locking system. •
- No holes to drill in car. •
- High Tensile Bolts to Floor
- Low profile storage system. •
- Drawer size 460W x 820D x 260H internal •
- Overall size 1100W x 920D x 320H
- Price \$1300.00\* \$1450 Installed
- 40Lt Fridge Slide Unit \$450 installed
- **Optional side infill panels \$200**
- Specials & Custom Units Available